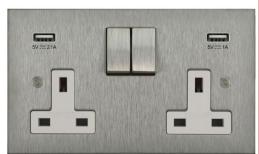

## Flat Plate Horizon Satin Stainless

Horizon Square Switched Socket Outlet with USB Chargers 2 gang 13 amp Satin Stainless Steel

## MRTSSSK2+USB WHT

2 gang 13 amp Satin Stainless Steel Quicklink: Q43C5

General

Colour Stainless Steel
Construction Stainless Steel

**Dimensions** 

Height 86mm
Plate Depth 1.5mm
Width 146mm

Electrical

Amperage 13A Voltage 240V The superior quality of the **Horizon faceplate style** has been designed to suit both traditional and contemporary interiors. Produced with square corners, it features **trimless switches** for exceptional product reliability. To ensure design uniformity throughout a project, non-standard accessories can be made to suit requirements.

13 amp single socket featuring a 2 amp USB port at 5V.

## Features

- Two USB Ports
- Port one rated 2.1 amp at 5V
- Port two rated 1 amp at 5V
- Max output of 3.1 amp
- 2 x 13 amp sockets 240V rated
- CE tested and marked