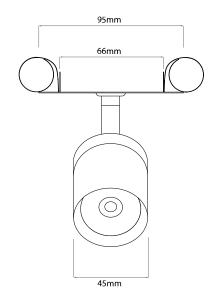

## General

| Cap<br>Colour<br>Construction | SBC / AR70<br>White<br>Aluminium, steel<br>plate, ceramic<br>lampholder |
|-------------------------------|-------------------------------------------------------------------------|
| Dimmable<br>IP Rating         | Yes<br>IPOO                                                             |
| <b>Dimensions</b><br>Cut Out  | 66mm (Diamotor)                                                         |
| Head Length<br>Head Width     | 66mm (Diameter)<br>45mm<br>81mm                                         |
| Height                        | 130mm                                                                   |
| Flectrical                    |                                                                         |