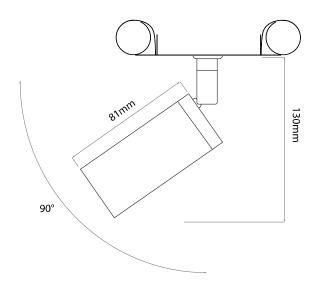

## General

| Cap<br>Colour<br>Construction | SBC / AR70<br>White<br>Aluminium, steel<br>plate, ceramic<br>lampholder |
|-------------------------------|-------------------------------------------------------------------------|
| Dimmable<br>IP Rating         | Yes<br>IPOO                                                             |
| <b>Dimensions</b><br>Cut Out  | 66mm (Diamotor)                                                         |
| Head Length<br>Head Width     | 66mm (Diameter)<br>45mm<br>81mm                                         |
| Height                        | 130mm                                                                   |
| Flectrical                    |                                                                         |