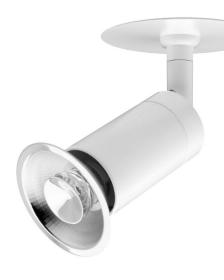

## Tube Spotlights

Tube Spotlight Semi Recessed AR70 LED 240V 8WWhite

## Electrical

Maximum Wattage 8W Voltage 240V

The Tube Range lights are spotlights used to highlight certain focal points.

The fittings has an almost seamless flat plate base and spring retention system for installation into ceiling, and the head of the fixture can be removed to allow for easy replacement of the LED AR70 lamps.

The AR70 Reality Lamp have a reflector built around it to prevent glare from the light source. 12°, 24° and 36° beam angles are available.

Tube Spotlights Tube Spotlight Semi Recessed AR70 LED 240V 8W White