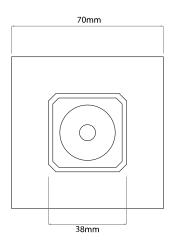

Cut Out 62mm (Diameter)

Length 70mm Minimum Ceiling 77mm

Depth

Vertical Rotation 20° Width 70mm

Electrical

Energy Efficiency A

Rating

Maximum Wattage 5W Power Factor 0.90 Voltage 240V