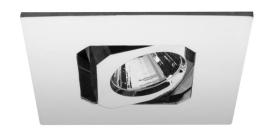

## **FIRE BLAZAS502WW**

5W (=50W) Chrome Quicklink: Q43BC

General

Colour Chrome

Construction Die-cast Aluminium

Dimmable Yes IP Rating IP64

Dimmable Yes

Dimensions

**Light Characteristics** 

Colour Rendering 80

Index

Colour Temperature 3000K Warm White

Lumens Per Watt 420 lm 84 lm/W The Blaze Fire Rated Adjustable LED Downlight is an IP64 fire rated downlight. Suitable for both domestic and commercial applications including bathroom usage, the Blaze LED downlight comes in a chrome finish, and includes integrated 5W dimmable CREE LED.