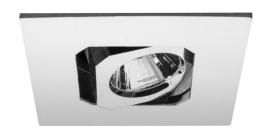

Blaze Square Fire Rated Adjustable LED Downlight Warm White (3000K) 5W (=50W) Chrome

## **FIRE BLAZAS502WW**

5W (=50W) Chrome Quicklink: Q43BC

General

Colour Chrome

Construction Die-cast Aluminium

Dimmable Yes IP Rating IP64

Dimmable Yes

**Dimensions** 

**Light Characteristics** 

Colour Rendering 80

Index

Colour Temperature 3000K Warm White

Lumens Per Watt 420 lm 84 lm/W The Blaze Fire Rated Adjustable LED Downlight is an IP64 fire rated downlight. Suitable for both domestic and commercial applications including bathroom usage, the Blaze LED downlight comes in a chrome finish, and includes integrated 5W dimmable CREE LED.