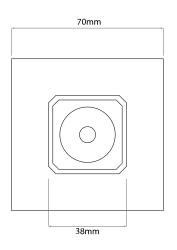

Cut Out 62mm (Diameter)

Length 70mm Minimum Ceiling 77mm

Depth

Vertical Rotation 20° Width 70mm

Electrical

Energy Efficiency A

Rating

Maximum Wattage 5W Power Factor 0.90 Voltage 240V