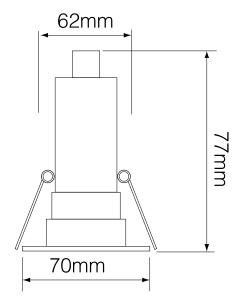

Cut Out 62mm (Diameter)

Length 70mm Minimum Ceiling 77mm

Depth

Vertical Rotation 20° Width 70mm

Electrical

Energy Efficiency A

Rating

Maximum Wattage 5W Power Factor 0.90 Voltage 240V