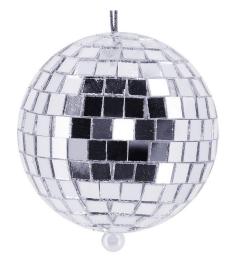

## Mirror Balls Mirror Ball 152mm (6")

## SRL5376"

152mm (6") Quicklink: Q4396

| General                       |         |
|-------------------------------|---------|
| Colour                        | Silver  |
| Construction                  | Plastic |
| Waterproof                    | No      |
| <b>Dimensions</b><br>Diameter | 152mm   |

**Mirror Balls** are available in 2" (51mm), 4" (102mm), 6" (152mm), 8" (203mm), 12" (305mm), 16" (406mm) or 20" (508mm). Suitable for indoor use only.

It is an ideal party or disco accessory for use in dance halls, studios, night clubs, bars, theatres, concerts, etc. It is made from ultra high quality glass mirrors.