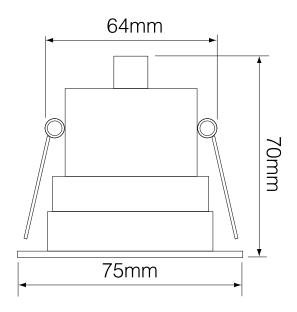

## General

| General           |                    |
|-------------------|--------------------|
| Colour            | Brass              |
| Construction      | Die-Cast Aluminium |
| Dimmable          | Yes                |
| IP Rating         | IP64               |
|                   |                    |
| Dimmable          | Yes                |
| Dimensions        |                    |
| Cut Out           | 64mm (Diameter)    |
| Minimum Ceiling   | 70mm               |
| Depth             |                    |
| Electrical        |                    |
| Energy Efficiency | А                  |
| Rating            |                    |
| Maximum Wattage   | 7W                 |
| Power Factor      | 0.90               |
|                   |                    |