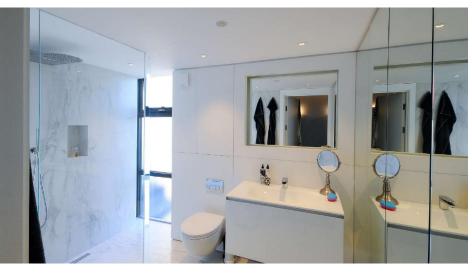

## Light Characteristics

Voltage

Colour Rendering 80 Index 2700K Warm White Halogen Equivalent 75W Wattage Lumens 630 Im Lumens Per Watt 90 Im/W

240V

The **Blaze LED Downlight** is an IP64 fire rated downlight. Suitable for both domestic and commercial applications including bathroom usage, the Blaze LED downlight comes in a chrome finish, and includes integrated 7W dimmable CREE LED.