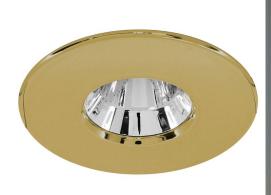

## **FIRE BLAZE 803BR**

7W (=75W) Brass Quicklink: Q4380

## Light Characteristics

Voltage

Colour Rendering 80 Index 2700K Warm White Halogen Equivalent 75W Wattage Lumens 630 Im Lumens Per Watt 90 Im/W

240V

The **Blaze LED Downlight** is an IP64 fire rated downlight. Suitable for both domestic and commercial applications including bathroom usage, the Blaze LED downlight comes in a chrome finish, and includes integrated 7W dimmable CREE LED.

Blaze Round Blaze Fire Rated Fixed LED Downlight Warm White (2700K) 7W (=75W) Brass