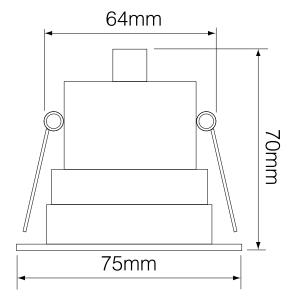

Cut Out 64mm (Diameter)

Minimum Ceiling 70mm

Depth

Electrical

Energy Efficiency

Rating

Maximum Wattage 7W Power Factor 0.90 Voltage 240V

**Light Characteristics** 