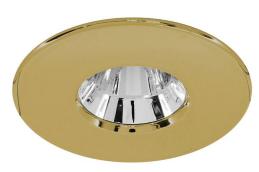

## **FIRE BLAZE 803BR**

7W (=75W) Brass Quicklink: Q4380

General

Colour Brass

Die-Cast Aluminium Construction

Dimmable Yes IP64 **IP Rating** 

Dimmable Yes

**Dimensions** 

Colour Rendering 80

Index

Colour Temperature 2700K Warm White

Halogen Equivalent 75W

Wattage

Lumens 630 lm Lumens Per Watt 90 lm/W

The Blaze LED Downlight is an IP64 fire rated downlight. Suitable for both domestic and commercial applications including bathroom usage, the Blaze LED downlight comes in a chrome finish, and includes integrated 7W dimmable CREE LED.