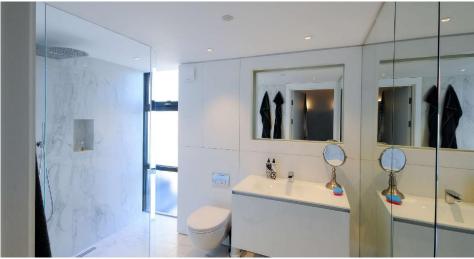

Colour Rendering 80

Index

Colour Temperature 2700K Warm White

Halogen Equivalent 75W

Wattage

Lumens 630 lm Lumens Per Watt 90 lm/W

The Blaze LED Downlight is an IP64 fire rated downlight. Suitable for both domestic and commercial applications including bathroom usage, the Blaze LED downlight comes in a chrome finish, and includes integrated 7W dimmable CREE LED.