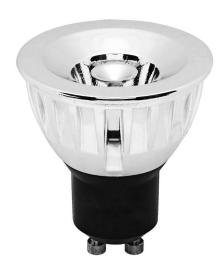

## Pro Reality LED GU10 Pro Reality Retro Fit GU10 LED 5W 470Im CRI93 Dimmable 45° 4000K Cool White

The **Pro Reality LED Retro GU10** is an LED lamp that matches halogen light source. This is achieved with the use of a single Cree LED chip with a reflector built around it. The result gives that arc of light we are all used to seeing with halogen.

## **Key Features**

- Replicates halogen reflector
- Colour Rendering Index of 93
- LED positioned further back for anti glare
- Complies with 2013 Part L regulations
- Fully dimmable with leading & trailing edge dimmers
- Equivalent to 50W GU10
- Fits GU10 lampholder
- Emergency option available