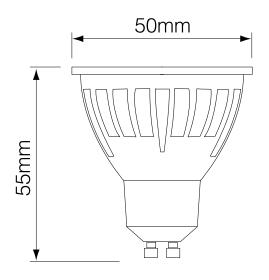

## Pro Reality LED GU10 Pro Reality Retro Fit GU10 LED 5W 470Im CRI93 Dimmable 45° 4000K Cool White

The **Pro Reality LED Retro GU10** is an LED lamp that matches halogen light source. This is achieved with the use of a single Cree LED chip with a reflector built around it. The result gives that arc of light we are all used to seeing with halogen.

## **Key Features**

- Replicates halogen reflector
- Colour Rendering Index of 93
- LED positioned further back for anti glare
- Complies with 2013 Part L regulations
- Fully dimmable with leading & trailing edge dimmers
- Equivalent to 50W GU10
- Fits GU10 lampholder
- Emergency option available