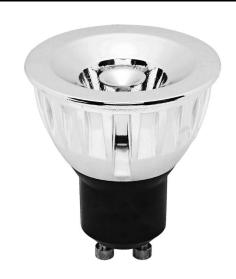

# Pro Reality LED GU10

Pro Reality Retro Fit GU10 LED 5W 470lm CRI93 Dimmable 45° 4000K Cool White

## **Light Characteristics**

Beam Angle 45° Colour Rendering 93

Index

Colour Temperature 4000K Cool White

Halogen Equivalent 50W

Wattage

Lumens Per Watt 94 lm/W

The **Pro Reality LED Retro GU10** is an LED lamp that matches halogen light source. This is achieved with the use of a single Cree LED chip with a reflector built around it. The result gives that arc of light we are all used to seeing with halogen.