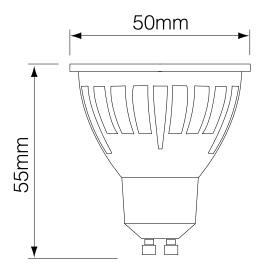

# Pro Reality LED GU10

Pro Reality Retro Fit GU10 LED 5W 470lm CRI93 Dimmable 45° 4000K Cool White

## **PRO REALRETROC45**

45° 4000K Cool White Quicklink: Q4367

#### General

Cap GU10
Colour Chrome
Construction Aluminium
Dimmable Yes

Dimmable Yes LED Type Cree

#### Electrical

Energy Efficiency A++

Rating

Maximum Wattage 5W Voltage 240V

## **Light Characteristics**

Beam Angle 45° Colour Rendering 93

Index

Colour Temperature 4000K Cool White

Halogen Equivalent 50W

Wattage

Lumens Per Watt 94 lm/W

The **Pro Reality LED Retro GU10** is an LED lamp that matches halogen light source. This is achieved with the use of a single Cree LED chip with a reflector built around it. The result gives that arc of light we are all used to seeing with halogen.