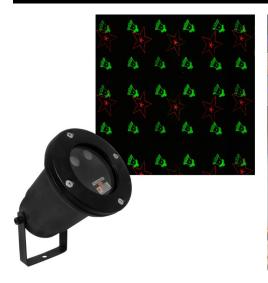

# X Firefly Laser Spike Light

X Firefly Laser Garden 6 Pattern Effect Spike Light Green and Red 240V

#### Electrical

Amperage 1000mA Voltage 240V **Firefly 6 Pattern Laser** effect garden spike light, illuminate any garden or outdoor area with Christmas laser shapes. The Firefly can cover large areas and reach areas traditional lighting can not.

## **Features**

- Projection Max area: 10x10m.
- Fitting has large heat sink for excellent heat dissipation.
- Garden lighting for tree and wall, 6 Pattern laser shape spread on tree or wall
- 6 patterns Green and Red
- Suitable for indoor and outdoor use, great for parties
- Waterproof design, easy for yard decoration perfect for holiday seasons
- Aluminum body, strong structure, plug and play system
- Operated by Remote control Control On and Off plus flashing. (battery not included)