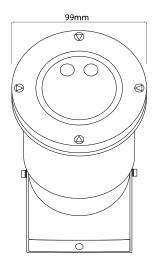

Please Note:** \*This transformer must be enclosed within a waterproof outdoor enclosure.

This laser will automatically switch itself off after 6 hours as default.

## **Features**

- Projection Max area: 10x10m.
- Fitting has large heat sink for excellent heat dissipation.
- Garden lighting for tree and wall, 6 Pattern laser shape spread on tree or wall
- 6 patterns Green and Red
- Suitable for indoor and outdoor use, great for parties
- Waterproof design, easy for yard decoration perfect for holiday seasons
- Aluminum body, strong structure, plug and play system
- Operated by Remote control Control On and Off plus flashing. (battery not included)

These products have been heavily discounted in a promotion, making them exempt from any further reduction in price.

## **Product Video**











Page 2 of 2