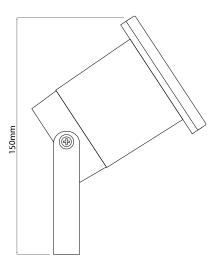

ease Note:** \*This transformer must be enclosed within a waterproof outdoor enclosure.

This laser will automatically switch itself off after 6 hours as default.

## **Features**

- Projection Max area: 10x10m.
- Fitting has large heat sink for excellent heat dissipation.
- Garden lighting for tree and wall, 6 Pattern laser shape spread on tree or wall
- 6 patterns Green and Red
- Suitable for indoor and outdoor use, great for parties
- Waterproof design, easy for yard decoration perfect for holiday seasons
- Aluminum body, strong structure, plug and play system
- Operated by Remote control Control On and Off plus flashing. (battery not included)

These products have been heavily discounted in a promotion, making them exempt from any further reduction in price.

## **Product Video**











Page 2 of 2