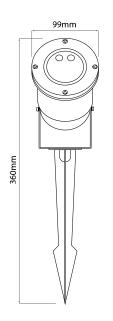

se Note:** \*This transformer must be enclosed within a waterproof outdoor enclosure.

This laser will automatically switch itself off after 6 hours as default.

## **Features**

- Projection Max area: 10x10m.
- Fitting has large heat sink for excellent heat dissipation.
- Garden lighting for tree and wall, 6 Pattern laser shape spread on tree or wall
- 6 patterns Green and Red
- Suitable for indoor and outdoor use, great for parties
- Waterproof design, easy for yard decoration perfect for holiday seasons
- Aluminum body, strong structure, plug and play system
- Operated by Remote control Control On and Off plus flashing. (battery not included)

These products have been heavily discounted in a promotion, making them exempt from any further reduction in price.

## **Product Video**











Page 2 of 2