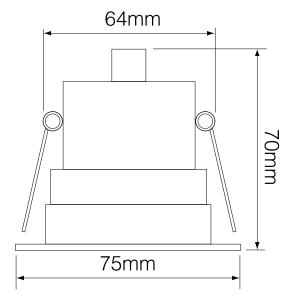

Cut Out 64mm (Diameter)

Depth 63mm
Diameter 75mm
Minimum Ceiling 70mm

Depth

Vertical Rotation 20° Width 65mm

Electrical

Energy Efficiency A

Rating

Maximum Wattage 7W Power Factor 0.90 Voltage 240V