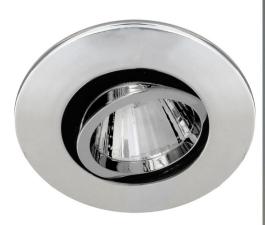

## Blaze Round

Blaze Fire Rated Adjustable LED Downlight Warm White (3000K) 7W (=75W) Chrome

## FIRE BLAZAR802WW

7W (=75W) Chrome Quicklink: Q4357

General

Colour Chrome

Construction Die-cast Aluminium

Dimmable Yes
IP Rating IP64

Dimmable Yes

**Dimensions** 

**Light Characteristics** 

Beam Angle 45° Colour Rendering 80

Index

Colour Temperature 3000K Warm White

Lumens Per Watt 90 lm/W Page 1 of 2

The **Blaze Fire Rated Adjustable LED Downlight** is an IP64 fire rated downlight. Suitable for both domestic and commercial applications including bathroom usage, the Blaze LED downlight comes in a chrome aluminium finish, and includes integrated 7W dimmable CREE LED.