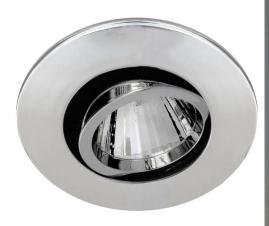

## Blaze Round

Blaze Fire Rated Adjustable LED Downlight Warm White (3000K) 7W (=75W) Chrome

## FIRE BLAZAR802WW

7W (=75W) Chrome Quicklink: Q4357

General

Colour Chrome

Construction Die-cast Aluminium

Dimmable Yes IP Rating IP64

Dimmable Yes

**Dimensions** 

**Light Characteristics** 

Beam Angle 45° Colour Rendering 80

Index

Colour Temperature 3000K Warm White

Lumens Per Watt 90 lm/W Page 1 of 2

The Blaze Fire Rated Adjustable LED Downlight is an IP64 fire rated downlight. Suitable for both domestic and commercial applications including bathroom usage, the Blaze LED downlight comes in a chrome aluminium finish, and includes integrated 7W dimmable CREE LED.