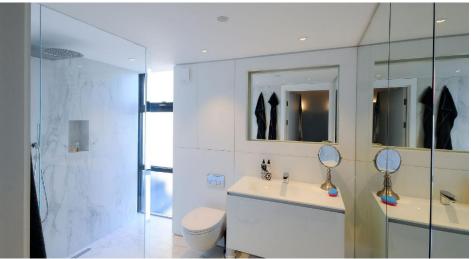

**Light Characteristics** 

Beam Angle 45° Colour Rendering 80

Index

Colour Temperature 3000K Warm White

Lumens Per Watt 90 lm/W Page 1 of 2

The Blaze Fire Rated Adjustable LED Downlight is an IP64 fire rated downlight. Suitable for both domestic and commercial applications including bathroom usage, the Blaze LED downlight comes in a chrome aluminium finish, and includes integrated 7W dimmable CREE LED.