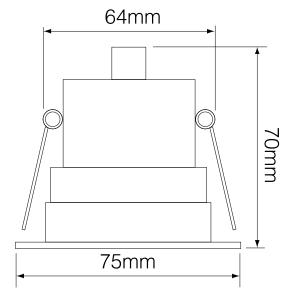

Cut Out 64mm (Diameter)

Depth 63mm
Diameter 75mm
Minimum Ceiling 70mm

Depth

Vertical Rotation 20° Width 65mm

Electrical

Energy Efficiency A

Rating

Maximum Wattage 7W Power Factor 0.90 Voltage 240V