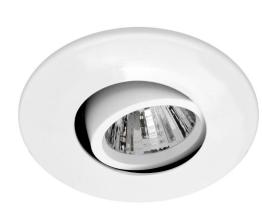

## Blaze Round Blaze Fire Rated Adjustable LED Downlight Warm White (3000K) 5W (=50W) White

The Blaze Fire Rated Adjustable LED Downlight is an IP64 fire rated downlight. Suitable for both domestic and commercial applications including bathroom usage, the Blaze LED downlight comes in a white aluminium finish, and includes integrated 5W dimmable CREE LED.

## **Key Features**

- Complies with October 2013 Part L regulations •
- Waterproof, double insulated, IP64 Part P •
- Fully dimmable with most triac dimmers •
- Equivalent to 75W halogen •
- Small and compact
- Fire Rated Part B
- CREE LED
- Sound Proof Part E
- Built-in driver