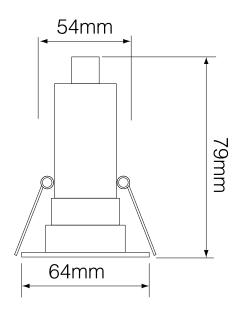

## General

| General                        |                    |  |
|--------------------------------|--------------------|--|
| Colour                         | White              |  |
| Construction                   | Die-cast Aluminium |  |
| Dimmable                       | Yes                |  |
| IP Rating                      | IP64               |  |
|                                |                    |  |
| Dimmable                       | Yes                |  |
|                                |                    |  |
| Dimensions                     |                    |  |
| Cut Out                        | 54mm (Diameter)    |  |
| Depth                          | 79mm               |  |
| Diameter                       | 64mm               |  |
| Minimum Ceiling                | 79mm               |  |
| Depth                          |                    |  |
| Vertical Rotation              | 20°                |  |
| Width                          | 54mm               |  |
| Electrical                     |                    |  |
| Energy Efficiency              | А                  |  |
| Rating                         |                    |  |
| Maximum Wattage                | 5W                 |  |
| Power Factor                   | 0.90               |  |
| Voltage                        | 240V               |  |
| -                              |                    |  |
| Light Characteristics          |                    |  |
| Beam Angle                     | 45°                |  |
| Colour Rendering               | 80                 |  |
| Index                          |                    |  |
| Colour Temperature             | 3000K Warm White   |  |
| Lumens                         | 420 lm             |  |
| Lumens Per Watt<br>Page 1 of 2 | 84 lm/W            |  |
|                                |                    |  |