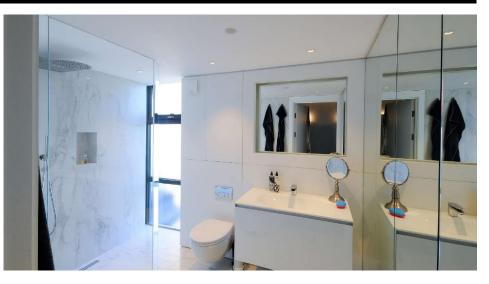

The Blaze Fire Rated Adjustable LED Downlight is an IP64 fire rated downlight. Suitable for both domestic and commercial applications including bathroom usage, the Blaze LED downlight comes in a white aluminium finish, and includes integrated 5W dimmable CREE LED.