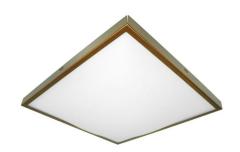

## Electrical

Maximum Wattage 60W Voltage 240V The **Slim Square ES** fitting provides a bright diffused light through its central frosted glass window. Finished with a wrapped around steel frame for a professional look.

This fitting is IP44 rated, allowing for location in bathroom zone 2. Constructed from aluminium and glass and finished in white. This fitting can be dimmed if necessary. A 60W E27 lamp must be purchased separately.