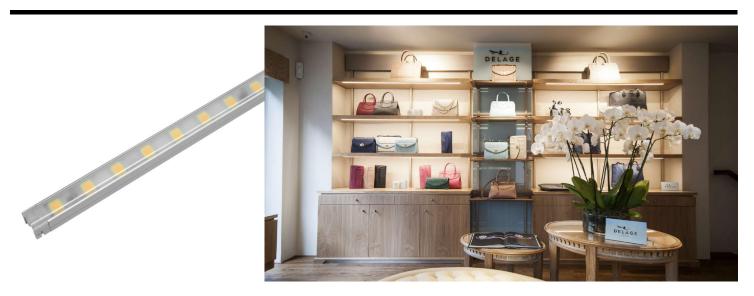

#### **Light Characteristics**

Colour Rendering 80

Index

Colour Temperature 4000K Cool White

Lumens825 lmLumens Per Metre976 lm/mLumens Per Watt75 lm/WWatts Per Metre13 W/m

The **LED Diva2** is a slender fixture that fits almost anywhere and is perfect for showcases and retail cabinet displays. It's a little light that packs a big punch and is easy to install with a quick connection system. The Diva can be fixed by either magnets or clips both provided with the fitting.