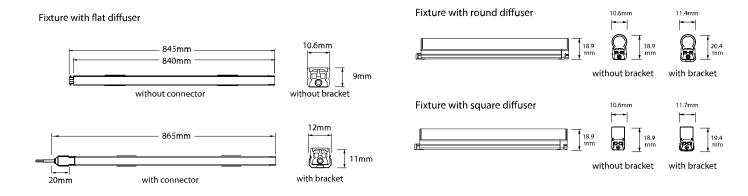

Dimensions

Height 9mm Length 845mm Width 11mm

Electrical

Maximum Wattage 11W Voltage 24V