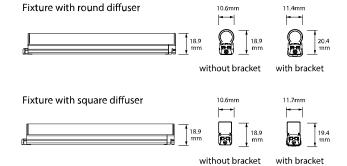

## Page 1 of 2

Watts Per Metre

13 W/m

The **LED Diva2** is a slender fixture that fits almost anywhere and is perfect for showcases and retail cabinet displays. It's a little light that packs a big punch and is easy to install with a quick connection system. The Diva can be fixed by either magnets or clips both provided with the fitting.

#### Fixture with flat diffuser

Page 2 of 2