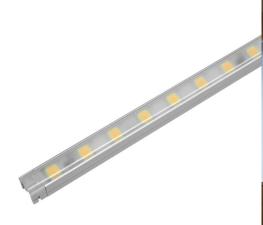

## Page 1 of 2

Watts Per Metre

13 W/m

The **LED Diva2** is a slender fixture that fits almost anywhere and is perfect for showcases and retail cabinet displays. It's a little light that packs a big punch and is easy to install with a quick connection system. The Diva can be fixed by either magnets or clips both provided with the fitting.

#### Fixture with flat diffuser

Page 2 of 2