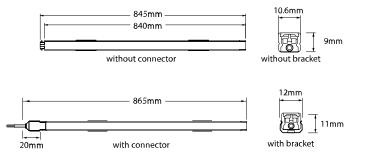

### NDV11A4B24M 4000

11W 825 lm Quicklink: Q42EE

| <b>General</b><br>Colour<br>Construction<br>Dimmable<br>IP Rating                                                         | White<br>Plastic<br>Yes<br>IP20 |
|---------------------------------------------------------------------------------------------------------------------------|---------------------------------|
| Dimmable<br>Maximum<br>Connection<br>Operating<br>Temperature                                                             | Yes<br>55W<br>0°C ~ 40°C        |
| <b>Dimensions</b><br>Height<br>Length<br>Width                                                                            | 9mm<br>845mm<br>11mm            |
| <b>Electrical</b><br>Maximum Wattage<br>Voltage                                                                           | 11W<br>24V                      |
| Light Characteristics<br>Colour Rendering<br>Index<br>Colour Temperature<br>Lumens<br>Lumens Per Metre<br>Lumens Per Watt | 80                              |