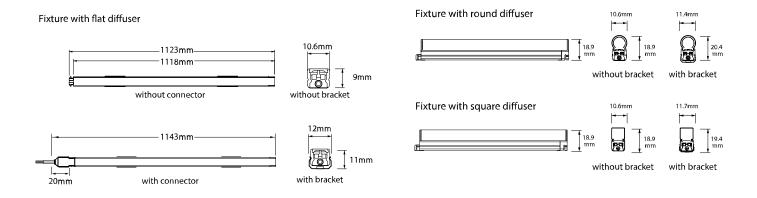

11mm

#### Electrical

Maximum Wattage 15W Voltage 24V

### **Light Characteristics**

Colour Rendering 80

Index

Colour Temperature 4000K Cool White

Lumens Per Metre 1002 lm/m
Lumens Per Watt 75 lm/W
Watts Per Metre 13.4 W/m

The **LED Diva2** is a slender fixture that fits almost anywhere and is perfect for showcases and retail cabinet displays. It's a little light that packs a big punch and is easy to install with a quick connection system. The Diva can be fixed by either magnets or clips both provided with the fitting.

# **Key Features**

- Dark spot free at the linking point
- Eco friendly product
- Super slim size
- Various mounting method

Page 1 of 2

# LED FLX Stix NDV (Diva-2) Dimmable

LED FLX Stix NDV (Diva 2) Cool White 4000K 24V 1123mm  $_{15\text{W}\,1125\,\text{lm}}$