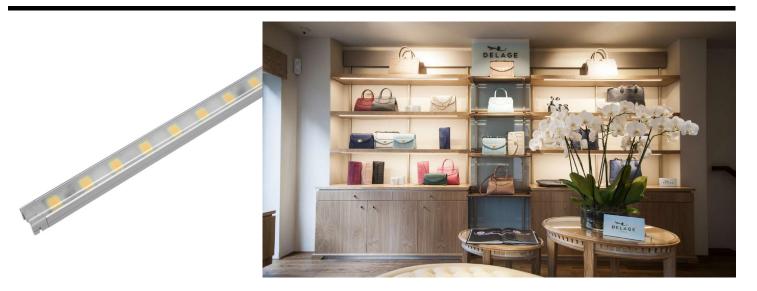

### **Light Characteristics**

Colour Rendering 80

Index

Colour Temperature 4000K Cool White

Lumens Per Metre 1002 lm/m
Lumens Per Watt 75 lm/W
Watts Per Metre 13.4 W/m

The **LED Diva2** is a slender fixture that fits almost anywhere and is perfect for showcases and retail cabinet displays. It's a little light that packs a big punch and is easy to install with a quick connection system. The Diva can be fixed by either magnets or clips both provided with the fitting.