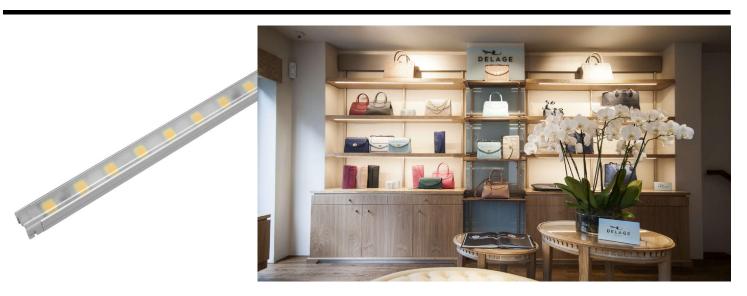

#### **Light Characteristics**

Colour Rendering 80

Index

Colour Temperature 4000K Cool White

Lumens 200 lm
Lumens Per Metre 1053 lm/m
Lumens Per Watt 75 lm/W
Watts Per Metre 14 W/m

The **LED Diva2** is a slender fixture that fits almost anywhere and is perfect for showcases and retail cabinet displays. It's a little light that packs a big punch and is easy to install with a quick connection system. The Diva can be fixed by either magnets or clips both provided with the fitting.