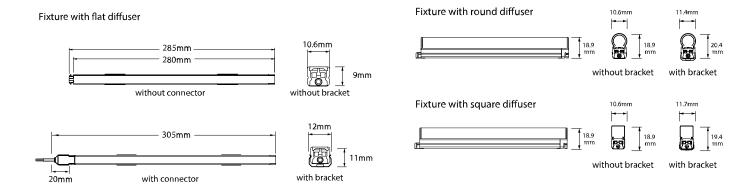

Dimensions

Height 9mm Length 285mm Width 11mm

Electrical

Maximum Wattage 4W Voltage 24V