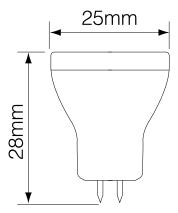

## **REAL MR8 WARM**

35° 3000K Warm White Quicklink: Q42E7

General

Cap GU4/MR8
Colour Chrome
Dimmable Yes

Dimmable Yes

Dimensions

Diameter 25mm Height 28mm

Electrical