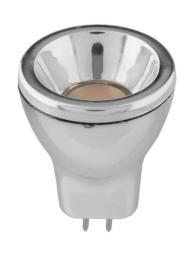

The MR8 LED 3W is a lamp designed to fit any MR8 lampholder. The MR8 LED 3W is fully dimmable with all leading edge dimmers and also complies with 2013 Part L Regulations

Fully dimmable with leading edge dimmers

Equivalent to 25W GU10

Fits MR8 lampholder

Please Note: This LED lamp comes with a one year warranty as standard.

To discover more about LED United and their products, click below.