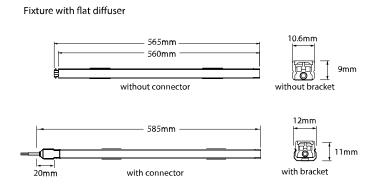

**Dimensions** 

Height 9mm Length 565mm Width 11mm

Electrical

Maximum Wattage 7W Voltage 24V