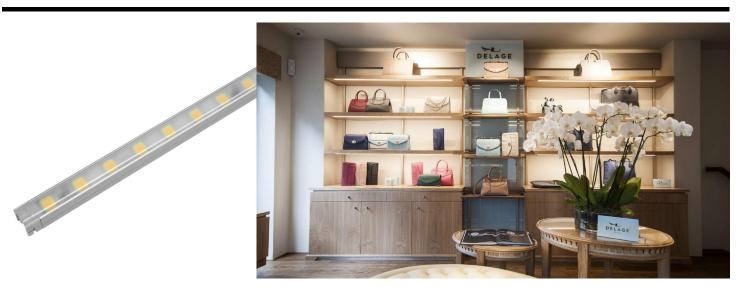

#### **Light Characteristics**

Colour Rendering 80

Index

Colour Temperature 2700K Warm White

Lumens525 lmLumens Per Metre929 lm/mLumens Per Watt75 lm/WWatts Per Metre12.4 W/m

The **LED Diva2** is a slender fixture that fits almost anywhere and is perfect for showcases and retail cabinet displays. It's a little light that packs a big punch and is easy to install with a quick connection system. The Diva can be fixed by either magnets or clips both provided with the fitting.