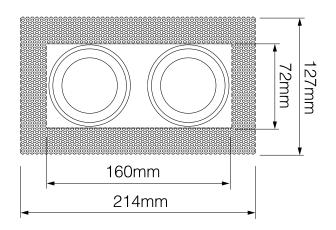

### General

| General                         |                                     |
|---------------------------------|-------------------------------------|
| Сар                             | GU10                                |
| Colour                          | White                               |
| Construction                    | Die-Cast Aluminium<br>/ Steel Frame |
| Dimmable                        | Yes                                 |
| IP Rating                       | IPOO                                |
| RAL Colour Code                 | RAL 9010                            |
| Dimmable                        | Yes                                 |
| Dimensions                      |                                     |
| Cut Out                         | 173 x 86mm (Length<br>x Width)      |
| Length                          | 160mm                               |
| Minimum Ceiling<br>Depth        | 101mm                               |
| Recessed Depth                  | 20mm                                |
| Vertical Rotation               | 40°                                 |
| Width                           | 72mm                                |
| Electrical                      |                                     |
| Energy Efficiency<br>Rating     | А                                   |
| Maximum Wattage                 | 7W (2 x 7W)                         |
| Power Factor                    | 0.95                                |
| Voltage                         | 240V                                |
| Light Characteristics           |                                     |
| Beam Angle                      | 45°                                 |
| Colour Rendering<br>Page 1 of 2 | 80                                  |