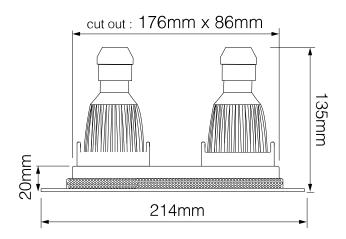

### General

| General                         |                                     |
|---------------------------------|-------------------------------------|
| Сар                             | GU10                                |
| Colour                          | White                               |
| Construction                    | Die-Cast Aluminium<br>/ Steel Frame |
| Dimmable                        | Yes                                 |
| IP Rating                       | IPOO                                |
| RAL Colour Code                 | RAL 9010                            |
| Dimmable                        | Yes                                 |
| Dimensions                      |                                     |
| Cut Out                         | 173 x 86mm (Length<br>x Width)      |
| Length                          | 160mm                               |
| Minimum Ceiling<br>Depth        | 101mm                               |
| Recessed Depth                  | 20mm                                |
| Vertical Rotation               | 40°                                 |
| Width                           | 72mm                                |
| Electrical                      |                                     |
| Energy Efficiency<br>Rating     | А                                   |
| Maximum Wattage                 | 7W (2 x 7W)                         |
| Power Factor                    | 0.95                                |
| Voltage                         | 240V                                |
| Light Characteristics           |                                     |
| Beam Angle                      | 45°                                 |
| Colour Rendering<br>Page 1 of 2 | 80                                  |