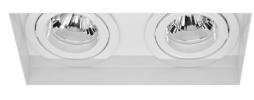

## Trimless Square Metal White Trimless Double Square Adjustable Downlight Reality GU10 LED Warm White (3000K) 2x7W (=2x75W) 45°

# Trimless Square Metal

White Trimless Double Square Adjustable Downlight Reality GU10 LED Warm White (3000K)  $_{2\,x\,7W\,(=2\,x\,75W)\,45^\circ}$ 

Index 80 Colour Temperature 3000K Warm White Halogen Equivalent 150W Wattage 1260 Im Lumens Per Watt 180 Im/W