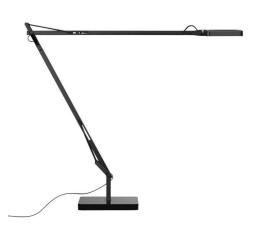

# **KELVIN LED BLK**

Black 7.5W Quicklink: Q429E

#### General

Colour Black

Construction Aluminium/

Polycarbonate

Dimmable Yes
IP Rating IP20
Weight 4.8kg

Dimmable Yes

### **Dimensions**

Arm Length 581mm
Base Length 166mm
Head Length 100mm
Height 480mm

# Electrical

Maximum Wattage 7.5W Voltage 240V

# **Light Characteristics**

Colour Rendering 95

Index

Colour Temperature 3000K Warm White

Lumens Per Watt 325 lm 43 lm/W

The **Kelvin LED** is a designer LED desk lamp. The head is constructed of aluminium, the diffuser in polycarbonate, and base in pressofused zamak. The head is adjustable. The on/off switch is touch-sensitive and the lamp comes with a sensor known as green mode which monitors the level of natural light within the room and adjusts the lamps output accordingly. The lamp would be perfect for a study desk or bedside table and is also available with a clamp or wall-mount fixings.