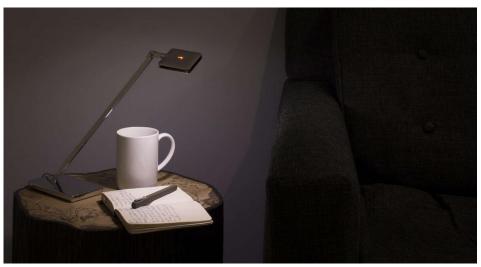

# **Light Characteristics**

Colour Rendering 95

Index

Colour Temperature 3000K Warm White

Lumens Per Watt 325 lm 43 lm/W

The **Kelvin LED** is a designer LED desk lamp. The head is constructed of aluminium, the diffuser in polycarbonate, and base in pressofused zamak. The head is adjustable. The on/off switch is touch-sensitive and the lamp comes with a sensor known as green mode which monitors the level of natural light within the room and adjusts the lamps output accordingly. The lamp would be perfect for a study desk or bedside table and is also available with a clamp or wall-mount fixings.