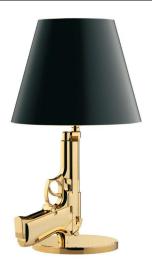

## **GUNS-BEDSIDE GLD**

70W Gold / Black Quicklink: Q429D

## General

| Сар          | ES/E27             |
|--------------|--------------------|
| Colour       | Black,Gold         |
| Construction | Aluminium / Fabric |
| IP Rating    | IP20               |

## Dimensions

| Height | 426mm |
|--------|-------|
| Length | 236mm |

## Electrical

Maximum Wattage 70W Voltage 240V Small table lamp providing direct reading and ambient lighting. Body is die cast aluminum with an overmolded polymer coating and gloss 18K gold plated or chrome finish. Matte black or white plasticized paper shade with an internal gold silkscreened or grey finish. On the cable there is the electronic dimmer which allows the regulation of light brightness.