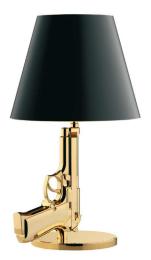

## **GUNS-BEDSIDE GLD**

70W Gold / Black Quicklink: Q429D

## General

| Сар          | ES/E27             |
|--------------|--------------------|
| Colour       | Black,Gold         |
| Construction | Aluminium / Fabric |
| IP Rating    | IP20               |

## Dimensions

| Height | 426mm |
|--------|-------|
| Length | 236mm |

## Electrical

Maximum Wattage 70W Voltage 240V Small table lamp providing direct reading and ambient lighting. Body is die cast aluminum with an overmolded polymer coating and gloss 18K gold plated or chrome finish. Matte black or white plasticized paper shade with an internal gold silkscreened or grey finish. On the cable there is the electronic dimmer which allows the regulation of light brightness.