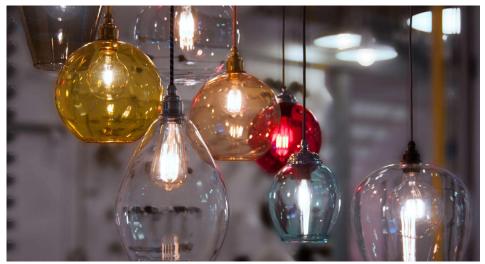

Mr Resistor's Glass Pendant Shades are created from high quality Venetian glass. The shades are all hand blown in Italy, which gives each one a unique character. The pendants can be hung individually or in groups and when teamed with our LED carbon filament lamps, they give a retro yet contemporary feel to any space.