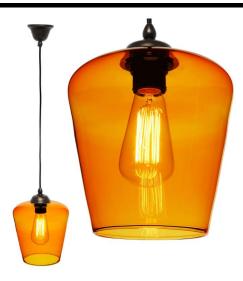

# Glass Pendants

Sorento Glass Pendant 60W Orange / Antique Bronze

# **1867KORANGEB**

60W Orange / Antique Bronze Quicklink: Q428D

## General

| Сар          | ES/E27                 |
|--------------|------------------------|
| Colour       | Orange                 |
| Construction | Glass / Fabric / Metal |
| Dimmable     | Yes                    |

### Dimensions

Maximum3000mmSuspension Length70mmRose Depth70mmRose Diameter90mmShade Diameter190mmShade Height205mm

### Electrical

Maximum Wattage 60W Voltage 240V

The **Sorento Glass** pendant is an elegant simple glass vase shaped pendant shade with complimenting lamp holder and ceiling rose, ideally suited to be paired with a filament lamp the glass pendant shade acts as a diffuser for the lamp creating interesting colours and lighting effects with a its semi transparent material.