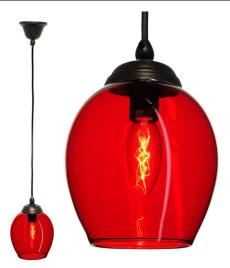

# Glass Pendants

Polla Glass Pendant 40W Rouge Red / Antique Bronze

## 1868KREDB

40W Rouge Red / Antique Bronze Quicklink: Q427E

### Electrical

Maximum Wattage 40W Voltage 240V

The **Polla Glass** pendant is an elegant simple glass egg shaped pendant shade with complimenting lamp holder and ceiling rose, ideally suited to be paired with a filament lamp the glass pendant shade acts as a diffuser for the lamp creating interesting colours and lighting effects with a its semi transparent material.