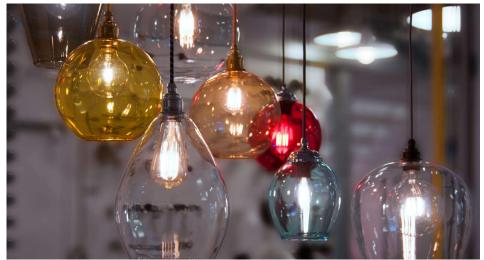

Mr Resistor's Glass Pendant Shades are created from high quality Venetian glass. The shades are all hand blown in Italy, which gives each one a unique character. The pendants can be hung individually or in groups and when teamed with our LED carbon filament lamps, they give a retro yet contemporary feel to any space.