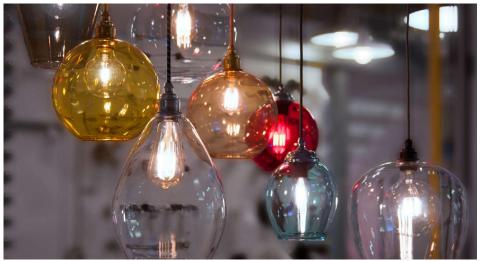

Mr Resistor's Glass Pendant Shades are created from high quality Venetian glass. The shades are all hand blown in Italy, which gives each one a unique character. The pendants can be hung individually or in groups and when teamed with our LED carbon filament lamps, they give a retro yet contemporary feel to any space.