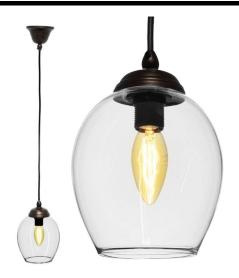

## 1868KCLEARB

40W Clear / Antique Bronze Quicklink: Q427C

General

Cap SES/E14
Colour Clear

Construction Glass / Fabric / Metal

Dimmable Yes

Dimensions

Maximum 3000mm

Suspension Length

Rose Depth 70mm
Rose Diameter 90mm
Shade Diameter 130mm
Shade Height 140mm

Electrical

Maximum Wattage 40W Voltage 240V

The **Polla Glass** pendant is an elegant simple glass egg shaped pendant shade with complimenting lamp holder and ceiling rose, ideally suited to be paired with a filament lamp the glass pendant shade acts as a diffuser for the lamp creating interesting colours and lighting effects with a its semi transparent material.