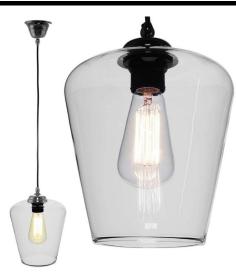

# Glass Pendants

Sorento Glass Pendant 60W Clear / Chrome

# 1867KCLEARC

60W Clear / Chrome Quicklink: Q4274

## General

| Сар          | ES/E27         |
|--------------|----------------|
| Colour       | Clear          |
| Construction | Glass / Fabric |
| Dimmable     | Yes            |
|              |                |

### Dimensions

Maximum3000mmSuspension Length70mmRose Depth70mmRose Diameter90mmShade Diameter190mmShade Height205mm

### Electrical

Maximum Wattage 60W Voltage 240V

The **Sorento Glass** pendant is an elegant simple glass vase shaped pendant shade with complimenting lamp holder and ceiling rose, ideally suited to be paired with a filament lamp the glass pendant shade acts as a diffuser for the lamp creating interesting colours and lighting effects with a its semi transparent material.