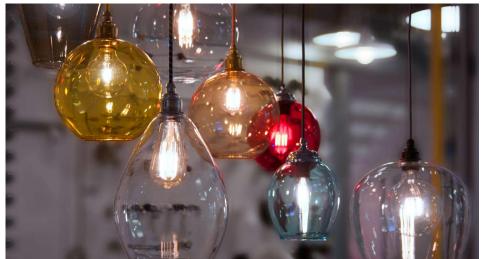

Mr Resistor's Glass Pendant Shades are created from high quality Venetian glass. The shades are all hand blown in Italy, which gives each one a unique character. The pendants can be hung individually or in groups and when teamed with our LED carbon filament lamps, they give a retro yet contemporary feel to any space.