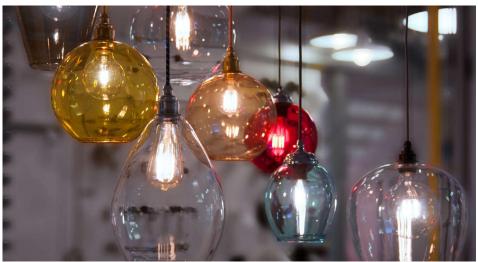

Mr Resistor's Glass Pendant Shades are created from high quality Venetian glass. The shades are all hand blown in Italy, which gives each one a unique character. The pendants can be hung individually or in groups and when teamed with our LED carbon filament lamps, they give a retro yet contemporary feel to any space.