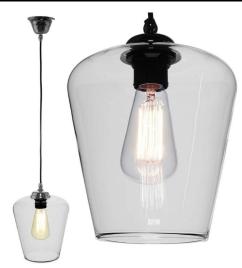

## Electrical

Maximum Wattage 60W Voltage 240V

The **Sorento Glass** pendant is an elegant simple glass vase shaped pendant shade with complimenting lamp holder and ceiling rose, ideally suited to be paired with a filament lamp the glass pendant shade acts as a diffuser for the lamp creating interesting colours and lighting effects with a its semi transparent material.