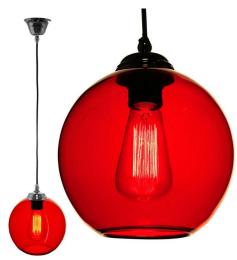

# Glass Pendants

Modica Glass Pendant 60W Rouge Red / Chrome

# **1869KREDC**

60W Rouge Red / Chrome Quicklink: Q4271

#### General

Cap ES/E27 Colour Red

Construction Glass / Fabric / Metal

Dimmable Yes

## Dimensions

Diameter 180mm Height 180mm Maximum 3000mm

Suspension Length

Rose Depth 70mm Rose Diameter 90mm

## Electrical

Maximum Wattage 60W Voltage 240V

The Modica Glass pendant is an elegant simple glass ball shaped pendant shade with complimenting lamp holder and ceiling rose, ideally suited to be paired with a filament lamp the glass pendant shade acts as a diffuser for the lamp creating interesting colours and lighting effects with a its semi transparent material.