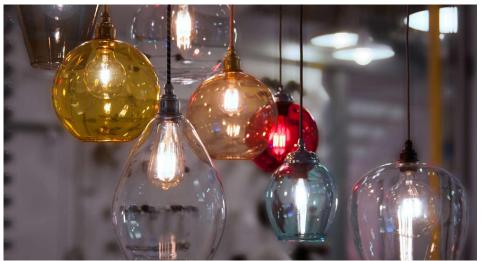

Mr Resistor's Glass Pendant Shades are created from high quality Venetian glass. The shades are all hand blown in Italy, which gives each one a unique character. The pendants can be hung individually or in groups and when teamed with our LED carbon filament lamps, they give a retro yet contemporary feel to any space.