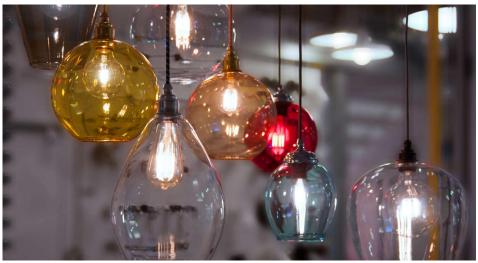

Mr Resistor's Glass Pendant Shades are created from high quality Venetian glass. The shades are all hand blown in Italy, which gives each one a unique character. The pendants can be hung individually or in groups and when teamed with our LED carbon filament lamps, they give a retro yet contemporary feel to any space.