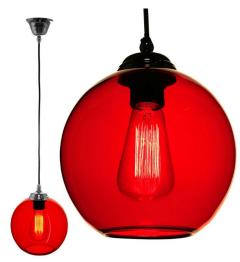

## **1869KREDC**

60W Rouge Red / Chrome Quicklink: Q4271

## General

Cap ES/E27 Colour Red

Construction Glass / Fabric / Metal

Dimmable Yes

## Dimensions

Diameter 180mm Height 180mm Maximum 3000mm

Suspension Length

Rose Depth 70mm Rose Diameter 90mm

## Electrical

Maximum Wattage 60W Voltage 240V

The **Modica Glass** pendant is an elegant simple glass ball shaped pendant shade with complimenting lamp holder and ceiling rose, ideally suited to be paired with a filament lamp the glass pendant shade acts as a diffuser for the lamp creating interesting colours and lighting effects with a its semi transparent material.

Mr Resistor's Glass Pendant Shades are created from high quality Venetian glass. The shades are all hand blown in Italy, which gives each one a unique character. The pendants can be hung individually or in groups and when teamed with our LED carbon filament lamps, they give a retro yet contemporary feel to any space.