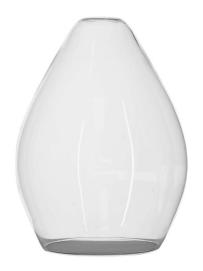

# Glass Pendants

Novara Glass Pendant Shade 60W Clear

## **1866 CLEAR**

60W Clear Quicklink: Q4265

#### General

Colour Clear Construction Glass

### **Dimensions**

Shade Diameter 180mm Shade Height 260mm

### Electrical

Maximum Wattage 60W

The **Novara Glass** pendant shade is an elegant simple glass shade, to be used with our pendant kit or alternately paired with other lamp holders, ideally suited to be paired with a filament lamp the glass pendant shade acts as a diffuser for the lamp creating interesting colours and lighting effects with a its semi transparent material.