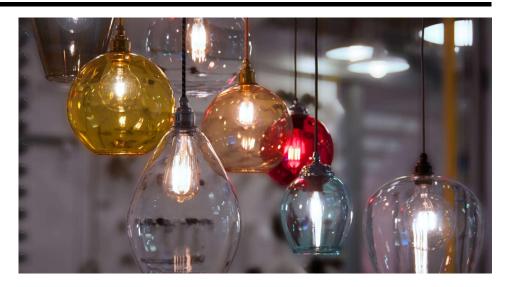

Mr Resistor's Glass Pendant Shades are created from high quality Venetian glass. The shades are all hand blown in Italy, which gives each one a unique character. The pendants can be hung individually or in groups and when teamed with our LED carbon filament lamps, they give a retro yet contemporary feel to any space.