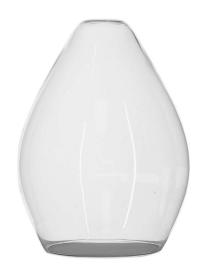

## **1866 CLEAR**

60W Clear Quicklink: Q4265

## General

Colour Clear Construction Glass

## **Dimensions**

Shade Diameter 180mm Shade Height 260mm

## Electrical

Maximum Wattage 60W

The **Novara Glass** pendant shade is an elegant simple glass shade, to be used with our pendant kit or alternately paired with other lamp holders, ideally suited to be paired with a filament lamp the glass pendant shade acts as a diffuser for the lamp creating interesting colours and lighting effects with a its semi transparent material.