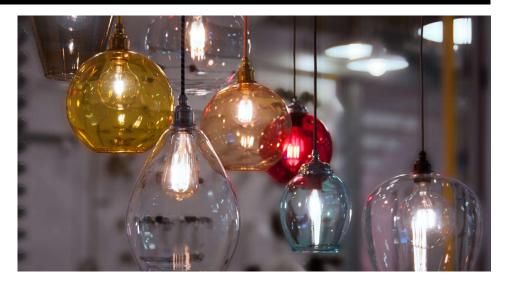

Mr Resistor's Glass Pendant Shades are created from high quality Venetian glass. The shades are all hand blown in Italy, which gives each one a unique character. The pendants can be hung individually or in groups and when teamed with our LED carbon filament lamps, they give a retro yet contemporary feel to any space.