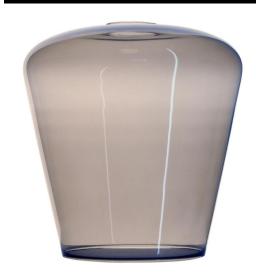

# Glass Pendants

Sorento Glass Pendant Shade 60W Smoke Fume

## **1867 SMOKE FUME**

60W Smoke Fume Quicklink: Q4262

#### General

Colour Grey
Construction Glass

### **Dimensions**

Shade Diameter 190mm Shade Height 205mm

### Electrical

Maximum Wattage 60W

The **Sorento Glass** pendant shade is an elegant simple glass shade, to be used with our pendant kit or alternately paired with other lamp holders, ideally suited to be paired with a filament lamp the glass pendant shade acts as a diffuser for the lamp creating interesting colours and lighting effects with a its semi transparent material.