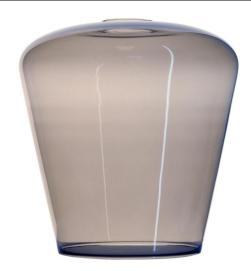

## **1867 SMOKE FUME**

60W Smoke Fume Quicklink: Q4262

General

Colour Grey Construction Glass

**Dimensions** 

Shade Diameter 190mm Shade Height 205mm

Electrical

Maximum Wattage 60W

The Sorento Glass pendant shade is an elegant simple glass shade, to be used with our pendant kit or alternately paired with other lamp holders, ideally suited to be paired with a filament lamp the glass pendant shade acts as a diffuser for the lamp creating interesting colours and lighting effects with a its semi transparent material.