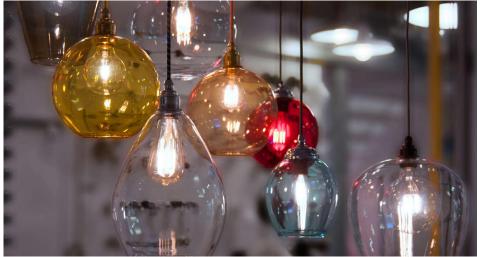

Mr Resistor's Glass Pendant Shades are created from high quality Venetian glass. The shades are all hand blown in Italy, which gives each one a unique character. The pendants can be hung individually or in groups and when teamed with our LED carbon filament lamps, they give a retro yet contemporary feel to any space.