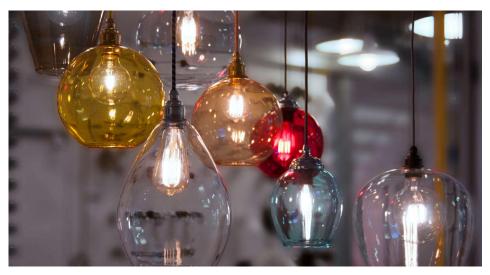

Mr Resistor's Glass Pendant Shades are created from high quality Venetian glass. The shades are all hand blown in Italy, which gives each one a unique character. The pendants can be hung individually or in groups and when teamed with our LED carbon filament lamps, they give a retro yet contemporary feel to any space.