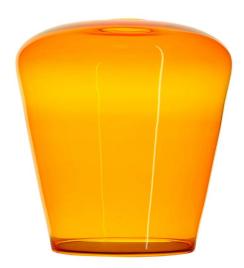

## Glass Pendants Sorento Glass Pendant Shade 60W Orange

Orange

190mm

205mm

Glass

## **1867 ORANGE**

60W Orange Quicklink: Q4261

## General

Colour Construction

Dimensions

Shade Diameter Shade Height

Electrical

Maximum Wattage 60W

The **Sorento Glass** pendant shade is an elegant simple glass shade, to be used with our pendant kit or alternately paired with other lamp holders, ideally suited to be paired with a filament lamp the glass pendant shade acts as a diffuser for the lamp creating interesting colours and lighting effects with a its semi transparent material.