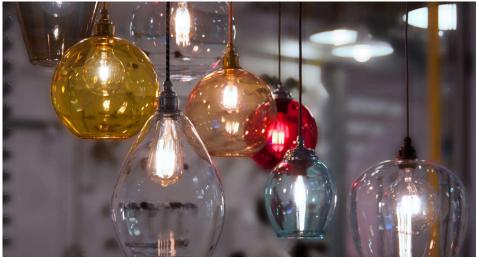

Mr Resistor's Glass Pendant Shades are created from high quality Venetian glass. The shades are all hand blown in Italy, which gives each one a unique character. The pendants can be hung individually or in groups and when teamed with our LED carbon filament lamps, they give a retro yet contemporary feel to any space.