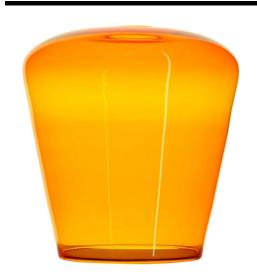

## **1867 ORANGE**

60W Orange Quicklink: Q4261

## General

Colour Orange Construction Glass

## **Dimensions**

Shade Diameter 190mm Shade Height 205mm

## Electrical

Maximum Wattage 60W

The **Sorento Glass** pendant shade is an elegant simple glass shade, to be used with our pendant kit or alternately paired with other lamp holders, ideally suited to be paired with a filament lamp the glass pendant shade acts as a diffuser for the lamp creating interesting colours and lighting effects with a its semi transparent material.