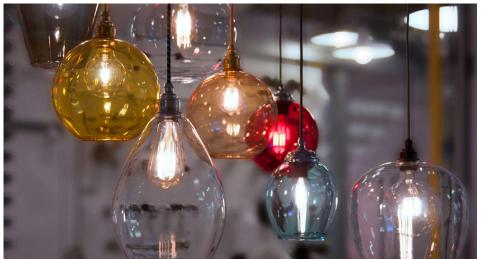

Mr Resistor's Glass Pendant Shades are created from high quality Venetian glass. The shades are all hand blown in Italy, which gives each one a unique character. The pendants can be hung individually or in groups and when teamed with our LED carbon filament lamps, they give a retro yet contemporary feel to any space.