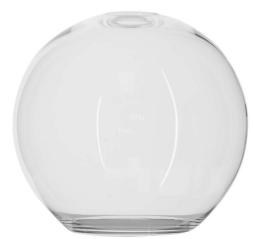

# Glass Pendants

Modica Glass Pendant Shade 60W Clear

## **1869L CLEAR**

60W Clear Quicklink: Q425A

#### General

Colour Clear Construction Glass

### **Dimensions**

Diameter 180mm Height 180mm

## Electrical

Maximum Wattage 60W

The Modica Glass pendant shade is an elegant simple glass shade, to be used with our pendant kit or alternately paired with other lamp holders, ideally suited to be paired with a filament lamp the glass pendant shade acts as a diffuser for the lamp creating interesting colours and lighting effects with a its semi transparent material.