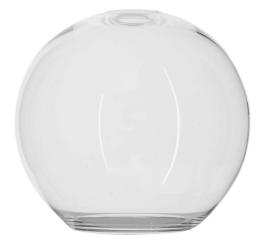

## **1869L CLEAR**

60W Clear Quicklink: Q425A

## General

Colour Clear Construction Glass

## **Dimensions**

Diameter 180mm Height 180mm

## Electrical

Maximum Wattage 60W

The **Modica Glass** pendant shade is an elegant simple glass shade, to be used with our pendant kit or alternately paired with other lamp holders, ideally suited to be paired with a filament lamp the glass pendant shade acts as a diffuser for the lamp creating interesting colours and lighting effects with a its semi transparent material.