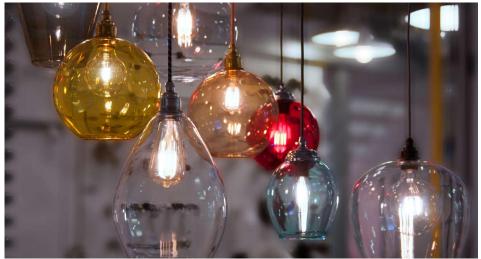

Mr Resistor's Glass Pendant Shades are created from high quality Venetian glass. The shades are all hand blown in Italy, which gives each one a unique character. The pendants can be hung individually or in groups and when teamed with our LED carbon filament lamps, they give a retro yet contemporary feel to any space.