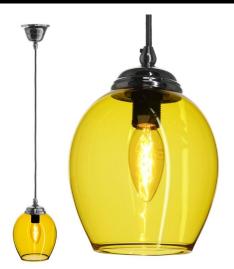

## Glass Pendants

Polla Glass Pendant 40W Yellow / Chrome

## 1868KYELLC

40W Yellow / Chrome Quicklink: Q4253

## General

| Сар          | SES/E14                |
|--------------|------------------------|
| Colour       | Yellow                 |
| Construction | Glass / Fabric / Metal |
| Dimmable     | Yes                    |
|              |                        |

Dimensions

Diameter130mmMaximum3000mmSuspension Length70mmRose Depth70mmRose Diameter90mmShade Diameter130mmShade Height140mm

## Electrical

| Maximum Wattage | 40W  |
|-----------------|------|
| Voltage         | 240V |

The **Polla Glass** pendant is an elegant simple glass egg shaped pendant shade with complimenting lamp holder and ceiling rose, ideally suited to be paired with a filament lamp the glass pendant shade acts as a diffuser for the lamp creating interesting colours and lighting effects with a its semi transparent material.