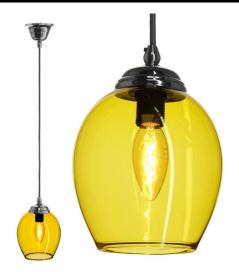

## **1868KYELLC**

40W Yellow / Chrome Quicklink: Q4253

## Electrical

Maximum Wattage 40W Voltage 240V

The **Polla Glass** pendant is an elegant simple glass egg shaped pendant shade with complimenting lamp holder and ceiling rose, ideally suited to be paired with a filament lamp the glass pendant shade acts as a diffuser for the lamp creating interesting colours and lighting effects with a its semi transparent material.