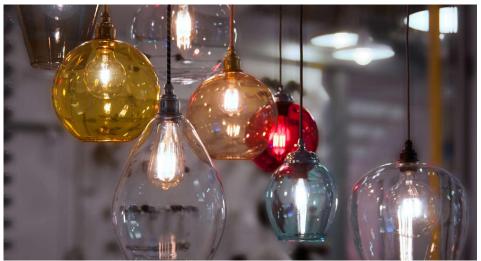

Mr Resistor's Glass Pendant Shades are created from high quality Venetian glass. The shades are all hand blown in Italy, which gives each one a unique character. The pendants can be hung individually or in groups and when teamed with our LED carbon filament lamps, they give a retro yet contemporary feel to any space.