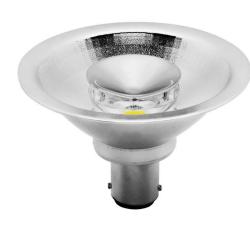

## Reality LED AR70 Reality AR70 LED 8W 750Im Dimmable 24° 3000K Warm White

Page 1 of 2

The **Dimmable Reality AR70 LED 8W Lamp and driver** is an LED lamp that matches a halogen lamp in terms of light source and aesthetics. This is achieved with the use of a single Cree LED chip with a reflector built around it to prevent glare from the light source. The result is truly warm and gives that arc of light we are all used to seeing with halogen.

The AR70 Reality Lamp is equivalent to a 75W AR70 halogen lamp and, like a halogen lamp, is dimmable.

## **Key Features**

- Replicates halogen reflector
- LED positioned further back for anti glare
- Complies with October 2010 Part L regulations
- Fully dimmable with leading edge dimmers
- Equivalent to 75W AR70
- Fits SBC / B15 lampholder
- Emergency option available