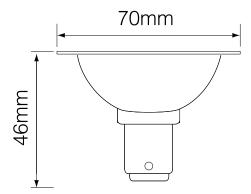

a halogen lamp in terms of light source and aesthetics. This is achieved with the use of a single Cree LED chip with a reflector built around it to prevent glare from the light source. The result is truly warm and gives that arc of light we are all used to seeing with halogen.

The AR70 Reality Lamp is equivalent to a 75W AR70 halogen lamp and, like a halogen lamp, is dimmable.

#### **Key Features**

- Replicates halogen reflector
- LED positioned further back for anti glare
- Complies with October 2010 Part L regulations
- Fully dimmable with leading edge dimmers
- Equivalent to 75W AR70
- Fits SBC / B15 lampholder
- Emergency option available

Please Note: This LED lamp comes with a one year warranty as standard.



To discover more about LED United and their products, click below.