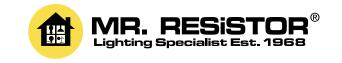

The **Dimmable Reality AR70 LED 8W Lamp and driver** is an LED lamp that matches a halogen lamp in terms of light source and aesthetics. This is achieved with the use of a single Cree LED chip with a reflector built around it to prevent glare from the light source. The result is truly warm and gives that arc of light we are all used to seeing with halogen.

The AR70 Reality Lamp is equivalent to a 75W AR70 halogen lamp and, like a halogen lamp, is dimmable.

#### **Key Features**

- Replicates halogen reflector
- LED positioned further back for anti glare
- Complies with October 2010 Part L regulations
- Fully dimmable with leading edge dimmers
- Equivalent to 75W AR70
- Fits SBC / B15 lampholder
- Emergency option available