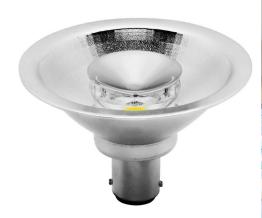

## **REAL AR70 WW 36**

36° 3000K Warm White Quicklink: Q4241

General

Cap SBC / AR70
Construction Aluminium
Dimmable Yes

Dimmable Yes LED Type Cree

**Dimensions** 

Diameter 70mm Length 46mm

Electrical

Energy Efficiency A

Rating

Maximum Wattage 8W Power Factor 0.92 Voltage 240V

**Light Characteristics** 

Beam Angle 36° Colour Rendering 80

Index

Colour Temperature 3000K Warm White

Halogen Equivalent 75W

Wattage

Lumens Per Watt 750 lm Lumens Per Watt 94 lm/W

The **Dimmable Reality AR70 LED 8W Lamp and driver** is an LED lamp that matches a halogen lamp in terms of light source and aesthetics. This is achieved with the use of a single Cree LED chip with a reflector built around it to prevent glare from the light source. The result is truly warm and gives that arc of light we are all used to seeing with halogen.

The AR70 Reality Lamp is equivalent to a 75W AR70 halogen lamp and, like a halogen lamp, is dimmable.

## **Key Features**

- Replicates halogen reflector
- LED positioned further back for anti glare
- Complies with October 2010 Part L regulations
- Fully dimmable with leading edge dimmers
- Equivalent to 75W AR70
- Fits SBC / B15 lampholder
- Emergency option available