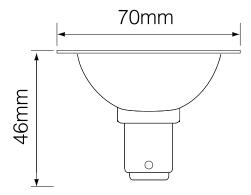

## **REAL AR70 WW 36**

36° 3000K Warm White Quicklink: Q4241

General

Cap SBC / AR70
Construction Aluminium
Dimmable Yes

Dimmable Yes LED Type Cree

**Dimensions** 

Diameter 70mm Length 46mm

Electrical