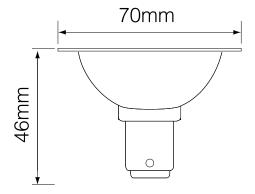

#### General

| Сар                                                 | SBC/AR70                |
|-----------------------------------------------------|-------------------------|
| Construction                                        | Aluminium               |
| Dimmable                                            | Yes                     |
|                                                     |                         |
| Dimmable                                            | Yes                     |
| LED Type                                            | Cree                    |
| Dimensions                                          |                         |
| Diameter                                            | 70mm                    |
| Length                                              | 46mm                    |
| Electrical                                          |                         |
| Energy Efficiency<br>Rating                         | А                       |
| Maximum Wattage                                     | 8W                      |
| Power Factor                                        | 0.92                    |
| Voltage                                             | 240V                    |
| Light Characteristics                               |                         |
| Beam Angle                                          | 36°                     |
| Colour Rendering<br>Index                           | 80                      |
| Colour Temperature<br>Halogen Equivalent<br>Wattage | 3000K Warm White<br>75W |