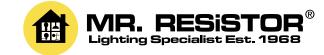

### Page 1 of 2

The **Dimmable Reality AR70 LED 8W Lamp and driver** is an LED lamp that matches a halogen lamp in terms of light source and aesthetics. This is achieved with the use of a single Cree LED chip with a reflector built around it to prevent glare from the light source. The result is truly warm and gives that arc of light we are all used to seeing with halogen.

The AR70 Reality Lamp is equivalent to a 75W AR70 halogen lamp and, like a halogen lamp, is dimmable.

#### **Key Features**

- Replicates halogen reflector
- LED positioned further back for anti glare
- Complies with October 2010 Part L regulations
- Fully dimmable with leading edge dimmers
- Equivalent to 75W AR70
- Fits SBC / B15 lampholder
- Emergency option available