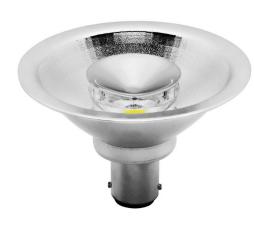

### Page 1 of 2

The **Dimmable Reality AR70 LED 8W Lamp and driver** is an LED lamp that matches a halogen lamp in terms of light source and aesthetics. This is achieved with the use of a single Cree LED chip with a reflector built around it to prevent glare from the light source. The result is truly warm and gives that arc of light we are all used to seeing with halogen.

The AR70 Reality Lamp is equivalent to a 75W AR70 halogen lamp and, like a halogen lamp, is dimmable.