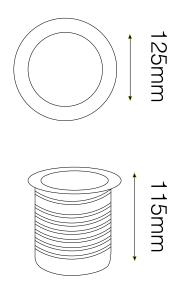

**Dimensions** 

Cut Out 95mm (Diameter)

Depth 115mm
Diameter 125mm
Tube Diameter 108mm
Tube Length 180mm
Vertical Rotation 10°

Electrical

Maximum Wattage 7W Requires Driver Yes Voltage 12V

**Light Characteristics** 