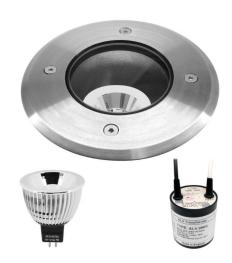

Beam Angle 60°

Colour Temperature 3000K Warm White

Lumens Per Watt 630 lm 90 lm/W The LED Marina kit includes a Marina recessed uplight, 12V toroidal transformer and MR16 Reality LED lamp.

The Marina Recessed Uplight is a recessed uplight that can be used in floors and walls. The Marina Uplight is rated IP67, this allows it to be fitted into wet areas, for example outside in decking. Constructed and finished in aluminium with toughened safety glass.