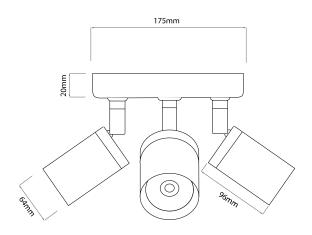

------------|
| Сар          | GU10                |
| Colour       | White               |
| Construction | Aluminium / Plastic |
| Dimmable     | Yes                 |
| IP Rating    | IP00                |
|              |                     |

64mm

96mm

### Dimensions

Head Length Head Width

## Electrical

Maximum Wattage 105W (3 x 35W) Voltage 240V

The Short Tube Range lights are 240V spotlights used to highlight certain focal points.

The fittings can be positioned either on the ceiling or wall with the screw in base, and the head of the fixture can be removed to allow for easy replacement of halogen or LED lamps.

**Please note:** The Short Tube Spotlight range is specially designed for GU10 short length lamps.

Tube Spotlights Short Tube Triple Spotlight GU10 240V 105W White