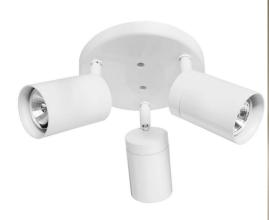

## Tube Spotlights Short Tube Triple Spotlight GU10 240V 105W White

# S3SHTUBE1 GU10

105W White Quicklink: Q4235

#### General

| General      |                     |
|--------------|---------------------|
| Сар          | GU10                |
| Colour       | White               |
| Construction | Aluminium / Plastic |
| Dimmable     | Yes                 |
| IP Rating    | IP00                |
|              |                     |