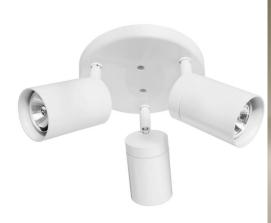

## S3SHTUBE1 GU10

105W White Quicklink: Q4235

## General

| General      |                     |
|--------------|---------------------|
| Сар          | GU10                |
| Colour       | White               |
| Construction | Aluminium / Plastic |
| Dimmable     | Yes                 |
| IP Rating    | IPOO                |
|              |                     |

## Electrical

Maximum Wattage 105W (3 x 35W) Voltage 240V

The Short Tube Range lights are 240V spotlights used to highlight certain focal points.

The fittings can be positioned either on the ceiling or wall with the screw in base, and the head of the fixture can be removed to allow for easy replacement of halogen or LED lamps.

**Please note:** The Short Tube Spotlight range is specially designed for GU10 short length lamps.

Tube Spotlights Short Tube Triple Spotlight GU10 240V 105W White

Page 2 of 2

t: +44 (0)20 8874 2234