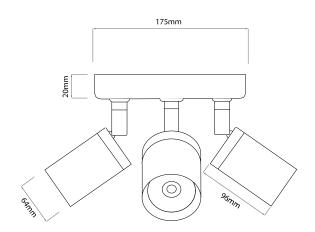

--------------|
| Сар          | GU10                |
| Colour       | White               |
| Construction | Aluminium / Plastic |
| Dimmable     | Yes                 |
| IP Rating    | IPOO                |
|              |                     |

## Dimensions

Head Length64mmHead Width96mm

## Electrical

Maximum Wattage 105W (3 x 35W) Voltage 240V



The Short Tube Range lights are 240V spotlights used to highlight certain focal points.

The fittings can be positioned either on the ceiling or wall with the screw in base, and the head of the fixture can be removed to allow for easy replacement of halogen or LED lamps.

**Please note:** The Short Tube Spotlight range is specially designed for GU10 short length lamps.

Tube Spotlights Short Tube Triple Spotlight GU10 240V 105W White





Page 2 of 2

t: +44 (0)20 8874 2234