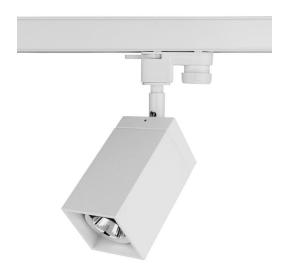

## Cube Track Lights

Cube Three Circuit Track GU10 Spotlight 35W White

## **TK3CUBE1 WHT**

35W White Quicklink: Q4228

General

Cap GU10 Colour White

Construction Aluminium / Plastic

Dimmable Yes

Dimensions

Head Length 122mm
Head Width 63mm
Height 200mm
Horizontal Rotation 360°
Vertical Rotation 90°

Electrical

Maximum Wattage 35W Voltage 240V The **Cube Range** lights are three circuit track 240V spotlights used to highlight certain focal points.

The fittings are positioned onto track which can be mounted onto practically any surface. This allows you to move and change your light fittings around when you need to, without having to make any long term installations.