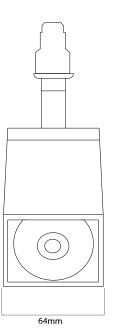

## **TKSHCUBE1 WHT**

35W White Quicklink: Q4224

General

Cap GU10 Colour White

Construction Aluminium / Plastic

Dimmable Yes

Dimensions

Head Length 95mm
Head Width 64mm
Height 144mm
Horizontal Rotation 360°
Vertical Rotation 90°