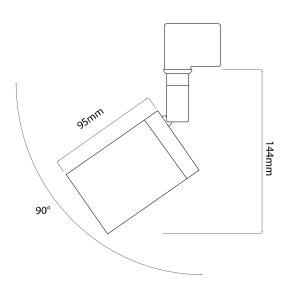

## **TKSHCUBE1 WHT**

35W White Quicklink: Q4224

General

Cap GU10 Colour White

Construction Aluminium / Plastic

Dimmable Yes

Dimensions

Head Length 95mm
Head Width 64mm
Height 144mm
Horizontal Rotation 360°
Vertical Rotation 90°