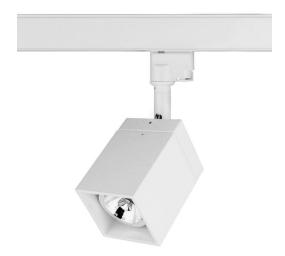

## Cube Track Lights

Short Cube Single Circuit Track GU10 Spotlight 35W White

## **TKSHCUBE1 WHT**

35W White Quicklink: Q4224

General

Cap GU10 Colour White

Construction Aluminium / Plastic

Dimmable Yes

Dimensions

Head Length 95mm
Head Width 64mm
Height 144mm
Horizontal Rotation 360°
Vertical Rotation 90°

Electrical

Maximum Wattage 35W Voltage 240V

The **Cube Range** lights used with the Single Circuit Track system are 240V spotlights used to highlight certain focal points.

The fittings are positioned onto track which can be mounted onto practically any surface. This allows you to move and change your light fittings around when you need to, without having to make any long term installations.